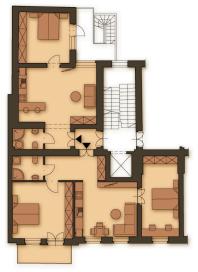

# **Apartment Nr 7**

| Usable area of the apartment<br>(PUM) | 124,71 m <sup>2</sup> |
|---------------------------------------|-----------------------|
| Including usable flat area            | 120,77 m <sup>2</sup> |
| Including usable basement area        | 3,94 m <sup>2</sup>   |
| Sale Status                           | Free                  |
| Regular price                         | 1 799 000 PLN         |
| Price per 1m <sup>2</sup>             | 14 425 PLN            |
| Local state                           | For renovation        |

#### **Apartment plan**