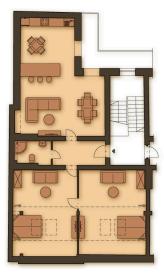

# **Apartment Nr 25..**

| Usable area of the apartment (PUM) | 95,47 m <sup>2</sup> |
|------------------------------------|----------------------|
| Including usable flat area         | 89,76 m <sup>2</sup> |
| Including usable basement area     | 5,71 m <sup>2</sup>  |
| Total floor area                   | 116,46 m²            |
| Sale Status                        | Sold                 |

## **Apartment plan**