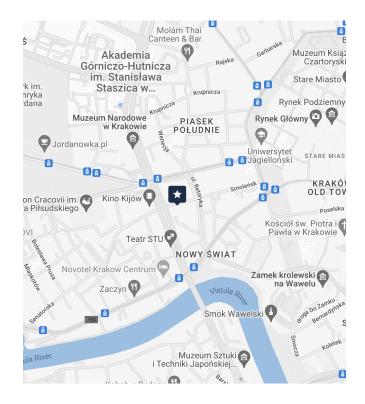

### Location

The Smolensk 22 investment is located in the heart of Krakow's Old Town. This vibrant district allows not only tourists but also residents, to discover the beauty of Krakow. From Smolensk 22 apartments you can walk to

# SM@LEŃSK22

the Main Square, Wawel Castle, as well as many cinemas and museums where there is always something interesting going on. Popular urban green areas are very close – you can reach Planty, Błonia and Vistula Boulevards in just a few minutes. There are also cafes, bookstores, restaurants and medical offices within walking distance of the investment.

#### In the vicinity

- Main Square 12 minutes
- **Parking** 1 minute
- Planty Park 6 minutes
- Bionia Park 2 minutes
- Akademia Górniczo-Hutnicza 5 minutes
- Wawel Castle 10 minutes
- National Museum 3 minutes