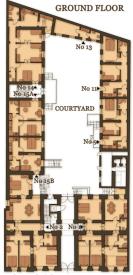

ents are in good condition, others are intended for renovation. Thanks to size variety, you can choose the apartment best suited to your needs and requirements and create a space for living or renting there.

**Until January 10th, 2024** all offered premises are available at discounted prices. If you have no experience in renovation, we can help you renovate and create your dream space in the Smolensk 22 investment.

## **Apartment Nr 11**

| Usable area of the apartment (PUM) | 48,39 m <sup>2</sup> |
|------------------------------------|----------------------|
| Including usable flat area         | 45,34 m <sup>2</sup> |
| Including usable basement area     | 3,05 m <sup>2</sup>  |
| Sale Status                        | Booked               |

#### **Apartment plan**



#### Floor plan



ul. Smoleńsk

### Location

The Smolensk 22 investment is located in the heart of Krakow's Old Town. This vibrant district allows not only tourists but also residents, to discover the beauty of Krakow. From Smolensk 22 apartments you can walk to

The descriptions, visualizations and standard of performance posted on the website do not constitute an offer within the meaning of the Civil Code and are published for information purposes. The presented visualizations and standard of workmanship are for illustrative purposes only and cannot be treated as final implementation projects. The appearance of the building, premises, rooms and direct land development presented on them may be subject to change at the stage of investment implementation. Our intention is to familiarize you with our produ