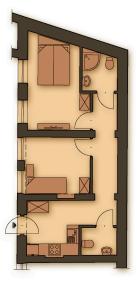

## **Apartment Nr 11**

| Usable area of the apartment (PUM) | 48,39 m <sup>2</sup> |
|------------------------------------|----------------------|
| Including usable flat area         | 45,34 m <sup>2</sup> |
| Including usable basement area     | 3,05 m <sup>2</sup>  |
| Sale Status                        | Booked               |

#### **Apartment plan**